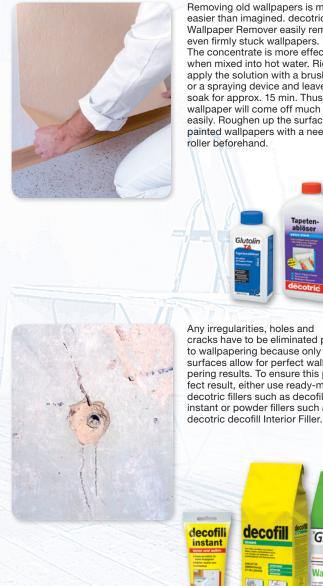

#### **(i)** Glutolin 77

• Premium grade: with high-guality methyl cellulose, adhesion reinforcement and additives • ready in 5 minutes 5 years warranty 200 g for 25 m<sup>2</sup>

Removing old wallpapers is much easier than imagined. decotric Wallpaper Remover easily removes even firmly stuck wallpapers. The concentrate is more effective when mixed into hot water. Richly apply the solution with a brush or a spraying device and leave to soak for approx. 15 min. Thus, the wallpaper will come off much more easily. Roughen up the surface of painted wallpapers with a needle roller beforehand.

Any irregularities, holes and cracks have to be eliminated prior to wallpapering because only even surfaces allow for perfect wallpapering results. To ensure this perfect result, either use ready-mixed decotric fillers such as decofill instant or powder fillers such as