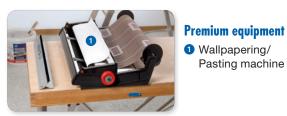

# The right tools:

**Basic equipment** 1 Trestle table 2 Ladder 3 Bucket 4 Paste brush 6 Wallpaper scissors 6 Carpet knife Plumb line 8 Pencil 9 Folding rule Seam roller Wallpaper brush **12** GTV Roller