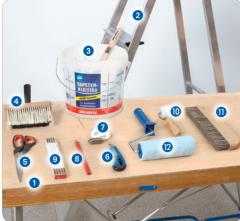

# The right tools:

**Basic equipment** 1 Trestle table 2 Ladder 3 Bucket 4 Paste brush 6 Wallpaper scissors 6 Carpet knife Plumb line 8 Pencil 9 Folding rule Seam roller Wallpaper brush **12** GTV Roller